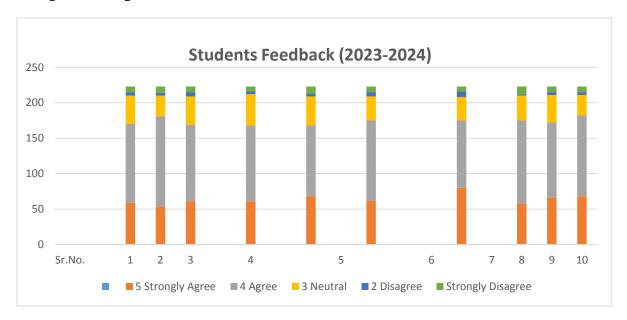

# **Analysis Report on Student's Feedback**

|        | Rating                                                                                                     | 5<br>Strongly<br>Agree | 4<br>Agree | 3<br>Neutral | 2<br>Disagree | 1<br>Strongly<br>Disagree |
|--------|------------------------------------------------------------------------------------------------------------|------------------------|------------|--------------|---------------|---------------------------|
| Sr.No. | Particulars                                                                                                |                        |            |              |               |                           |
| 1      | The Syllabus is relevant and up-to-date                                                                    | 59                     | 111        | 40           | 5             | 8                         |
| 2      | The instructors effectively communicate the course content.                                                | 53                     | 128        | 29           | 4             | 9                         |
| 3      | Assessments (assignments, quizzes, exams) are fair representations of the syllabus covered.                | 61                     | 108        | 40           | 6             | 8                         |
| 4      | I have experienced improvement in my learning and academic skills during my time here.                     | 61                     | 107        | 44           | 4             | 7                         |
| 5      | The institute offers<br>adequate academic<br>resources such as<br>libraries, labs, and<br>online databases | 68                     | 100        | 41           | 4             | 10                        |

| 6  | The campus facilities are well-maintained and conducive to learning.           | 62 | 113 | 34 | 6 | 8  |
|----|--------------------------------------------------------------------------------|----|-----|----|---|----|
| 7  | The library resources meet my academic needs.                                  | 80 | 95  | 33 | 8 | 7  |
| 8  | I feel a sense of<br>belonging and<br>community within the<br>institute.       | 58 | 117 | 35 | 2 | 11 |
| 9  | The institute promotes a culture of diversity and inclusivity.                 | 66 | 106 | 39 | 4 | 8  |
| 10 | The extracurricular activities contribute positively to my overall experience. | 68 | 114 | 29 | 4 | 8  |