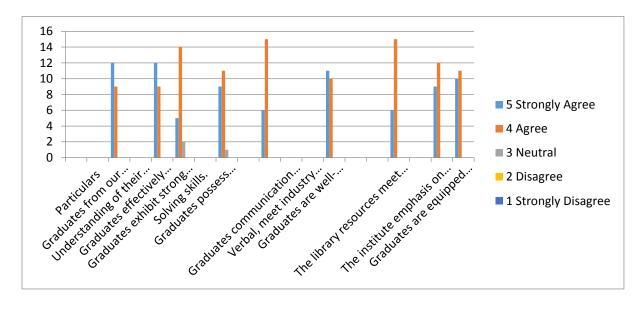

|

| 6 | Graduates are well-<br>prepared for<br>professional<br>challenges due to their<br>exposure during their<br>education. | 11 | 10 | 0 | 0 | 0 |
|---|-----------------------------------------------------------------------------------------------------------------------|----|----|---|---|---|
| 7 | The library resources meet my academic needs.                                                                         | 6  | 15 | 0 | 0 | 0 |
| 8 | The institute emphasis on ethics and professionalism reflects in the behavior of graduates.                           | 9  | 12 | 0 | 0 | 0 |
| 9 | Graduates are equipped with teamwork and collaboration skills.                                                        | 10 | 11 | 0 | 0 | 0 |

### **Graphical Representation of Employer Feedback:**