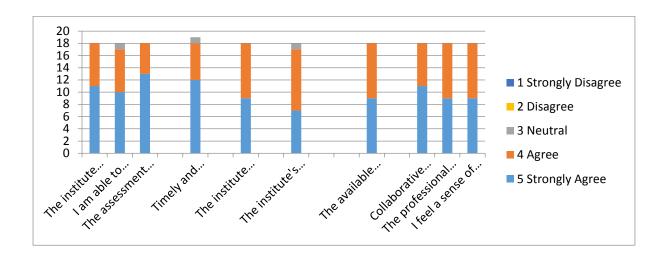

#### Total No of Teachers involved in survey: 18

| G.N    | Rating                                                                                                     | 5<br>Strongly<br>Agree | 4<br>Agree | 3<br>Neutral | 2<br>Disagree | 1<br>Strongly<br>Disagree |
|--------|------------------------------------------------------------------------------------------------------------|------------------------|------------|--------------|---------------|---------------------------|
| Sr.No. | Particulars                                                                                                |                        |            |              |               |                           |
| 1      | The institute provides adequate support for maintaining high academic standards.                           | 11                     | 7          | 0            | 0             | 0                         |
| 2      | I am able to effectively facilitate students' understanding of course materials.                           | 10                     | 7          | 1            | 0             | 0                         |
| 3      | The assessment methods I employ align with the course objectives and promote comprehensive learning.       | 13                     | 5          | 0            | 0             | 0                         |
| 4      | Timely and constructive feedback on students' academic progress is a regular practice in my teaching.      | 12                     | 6          | 1            | 0             | 0                         |
| 5      | The institute encourages innovative teaching methods and pedagogical approaches                            | 9                      | 9          | 0            | 0             | 0                         |
| 6      | The institute's infrastructure and resources support effective teaching and learning.                      | 7                      | 10         | 1            | 0             | 0                         |
| 7      | The available research facilities, including the library, adequately meet my professional needs.           | 9                      | 9          | 0            | 0             | 0                         |
| 8      | Collaborative interactions among faculty members are actively promoted within the institute.               | 11                     | 7          | 0            | 0             | 0                         |
| 9      | The professional development opportunities and workshops contribute positively to my growth as an educator | 9                      | 9          | 0            | 0             | 0                         |
| 10     | I feel a sense of community and<br>mutual respect among colleagues<br>within the institute                 | 9                      | 9          | 0            | 0             | 0                         |