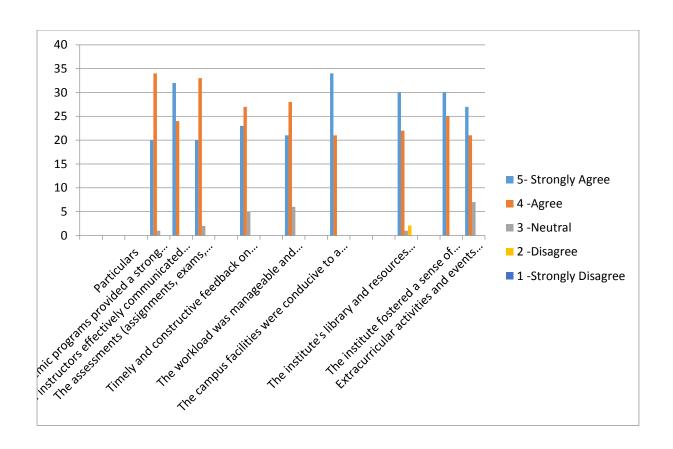

# **Analysis Report on Alumni Feedback**

|        | Rating                                                                                    | 5<br>Strongly<br>Agree | 4<br>Agree | 3<br>Neutral | 2<br>Disagree | 1<br>Strongly<br>Disagree |
|--------|-------------------------------------------------------------------------------------------|------------------------|------------|--------------|---------------|---------------------------|
| Sr.No. | Particulars                                                                               |                        |            |              |               |                           |
| 1      | The academic programs provided a strong foundation in the relevant field of study.        | 20                     | 34         | 1            | 0             | 0                         |
| 2      | The instructors effectively communicated the course content.                              | 31                     | 24         | 0            | 0             | 0                         |
| 3      | The assessments (assignments, exams, projects) were aligned with the learning objectives. | 20                     | 33         | 2            | 0             | 0                         |
| 4      | Timely and constructive feedback on academic performance was available                    | 23                     | 27         | 5            | 0             | 0                         |
| 5      | The workload was manageable and conducive to learning                                     | 21                     | 28         | 6            | 0             | 0                         |
|        | The campus facilities were conducive to a positive learning                               | 34                     | 21         | 0            | 0             | 0                         |

|   | environment.                                                                  |    |    |   |   |   |
|---|-------------------------------------------------------------------------------|----|----|---|---|---|
| 6 |                                                                               |    |    |   |   |   |
| 7 | The institute's library and resources supported your academic needs.          | 30 | 22 | 1 | 2 | 0 |
| 8 | The institute fostered a sense of community and collaboration among students. | 30 | 25 | 0 | 0 | 0 |
| 9 | Extracurricular activities and events enriched your overall experience.       | 27 | 21 | 7 | 0 | 0 |